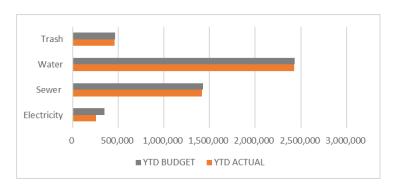

 UTILITIES: In total, this category was favorable to budget by \$115K. Water and Trash came in on budget; electricity was favorable due to energy consumption offset by solar credits costs.