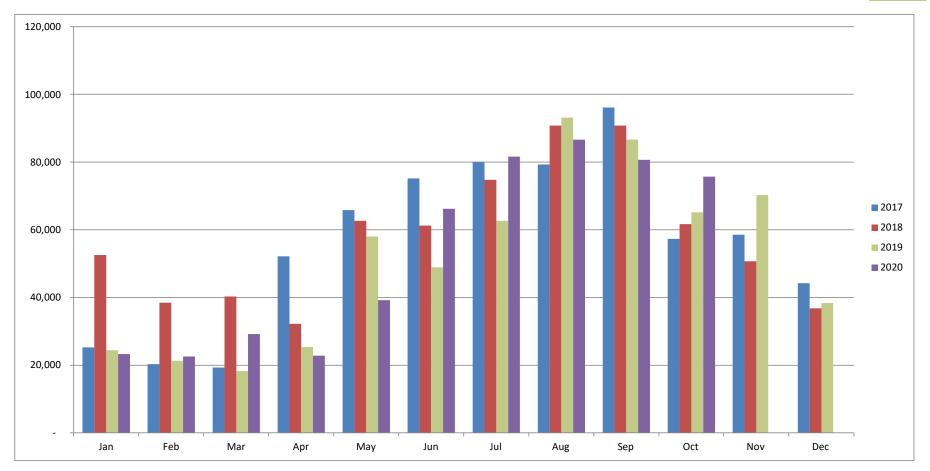

| Mar    | Apr    | May    | Jun    | Jul    | Aug    | Sep    | Oct    | Nov    | Dec    | YTD     | Total   |
|------|--------|--------|--------|--------|--------|--------|--------|--------|--------|--------|--------|--------|---------|---------|
| 2017 | 25,226 | 20,286 | 19,299 | 52,174 | 65,796 | 75,181 | 79,992 | 79,315 | 96,121 | 57,296 | 58,557 | 44,191 | 570,686 | 673,434 |
| 2018 | 52,495 | 38,446 | 40,263 | 32,183 | 62,631 | 61,214 | 74,756 | 90,767 | 90,776 | 61,661 | 50,693 | 36,777 | 605,192 | 692,662 |
| 2019 | 24,432 | 21,298 | 18,269 | 25,378 | 58,015 | 48,914 | 62,672 | 93,135 | 86,655 | 65,159 | 70,254 | 38,350 | 503,927 | 612,531 |
| 2020 | 23,285 | 22,570 | 29,169 | 22,804 | 39,197 | 66,203 | 81,581 | 86,612 | 80,664 | 75,700 | -      | -      | 527,785 | 527,785 |



Third Mutual Irrigation Water Usage in 100 cubic feet units

| Year            | Jan    | Feb    | Mar    | Apr    | May    | Jun    | Jul    | Aug    | Sep    | Oct    | Nov    | Dec    | YTD     | Total   |
|-----------------|--------|--------|--------|--------|--------|--------|--------|--------|--------|--------|--------|--------|---------|---------|
| 2017 Irrigation | 3,646  | 766    | 494    | 31,291 | 46,437 | 53,911 | 57,625 | 59,166 | 71,293 | 38,819 | 38,114 | 22,567 | 363,448 | 424,129 |
| 2018 Irrigation | 31,368 | 17,039 | 21,814 | 13,332 | 43,653 | 39,833 | 54,254 | 68,843 | 69,176 | 43,741 | 30,171 | 17,434 | 403,053 | 450,658 |
| 2019 Irrigation | 3,892  | 2,081  | 1,000  | 7,803  | 38,696 | 28,811 | 43,994 | 71,052 | 66,612 | 47,254 | 49,451 | 20,096 | 311,195 | 380,742