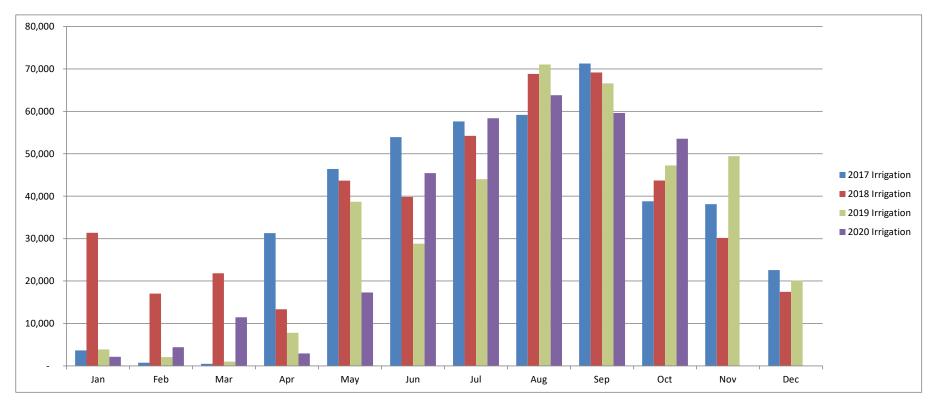

| Sep    | Oct    | Nov    | Dec    | YTD     | Total   |
|-----------------|--------|--------|--------|--------|--------|--------|--------|--------|--------|--------|--------|--------|---------|---------|
| 2017 Irrigation | 3,646  | 766    | 494    | 31,291 | 46,437 | 53,911 | 57,625 | 59,166 | 71,293 | 38,819 | 38,114 | 22,567 | 363,448 | 424,129 |
| 2018 Irrigation | 31,368 | 17,039 | 21,814 | 13,332 | 43,653 | 39,833 | 54,254 | 68,843 | 69,176 | 43,741 | 30,171 | 17,434 | 403,053 | 450,658 |
| 2019 Irrigation | 3,892  | 2,081  | 1,000  | 7,803  | 38,696 | 28,811 | 43,994 | 71,052 | 66,612 | 47,254 | 49,451 | 20,096 | 311,195 | 380,742 |
| 2020 Irrigation | 2,146  | 4,430  | 11,464 | 2,923  | 17,310 | 45,463 | 58,399 | 63,816 | 59,592 | 53,554 | -      | -      | 319,097 | 319,097 |



Third Mutual
Residential Water Usage in 100 cubic feet units

| Year             | Jan    | Feb    | Mar    | Apr    | May    | Jun    | Jul    | Aug    | Sep    | Oct    | Nov    | Dec    | YTD     | Total   |
|------------------|--------|--------|--------|--------|--------|--------|--------|--------|--------|--------|--------|--------|---------|---------|
| 2017 Residential | 21,580 | 19,520 | 18,805 | 20,883 | 19,359 | 21,270 | 22,367 | 20,149 | 24,828 | 18,477 | 20,443 | 21,624 | 207,238 | 249,305 |
| 2018 Residential | 21,127 | 21,407 | 18,449 | 18,851 | 18,978 | 21,381 | 20,502 | 21,924 | 21,600 | 17,920 | 20,522 | 19,343 | 202,139 | 242,004 |
| 2019 Residential | 20,540 | 19,217 | 17,269 | 17,575 | 19,319 | 20,103 | 18,678 | 22,083 | 20,043 | 17,905 | 20,803 | 18,254 | 192,732 | 2